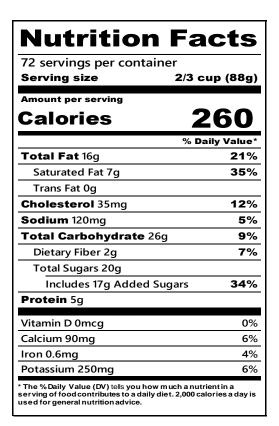

## **Bliss Chocolate Peanut Butter Cookie Dough Ice Cream**

Item number: 50845

Description: Chocolate ice cream with delicious cookie dough pieces and a peanut butter swirl

Ingredients: Milk, cream, sugar, cocoa, corn syrup, nonfat dry milk, peanut butter base (peanuts, peanut oil, sugar, salt), cookie dough pieces (wheat flour, sugar, brown sugar, butter, water, soy oil, chocolate chips, corn starch, molasses, salt, vanilla extract, soy lecithin, baking soda), vanilla extract, stabilizer (locust bean gum, guar gum, carrageenan).

Allergens: Milk, Peanut, Soy, Wheat

Attleboro, MA - Plant # 25-40